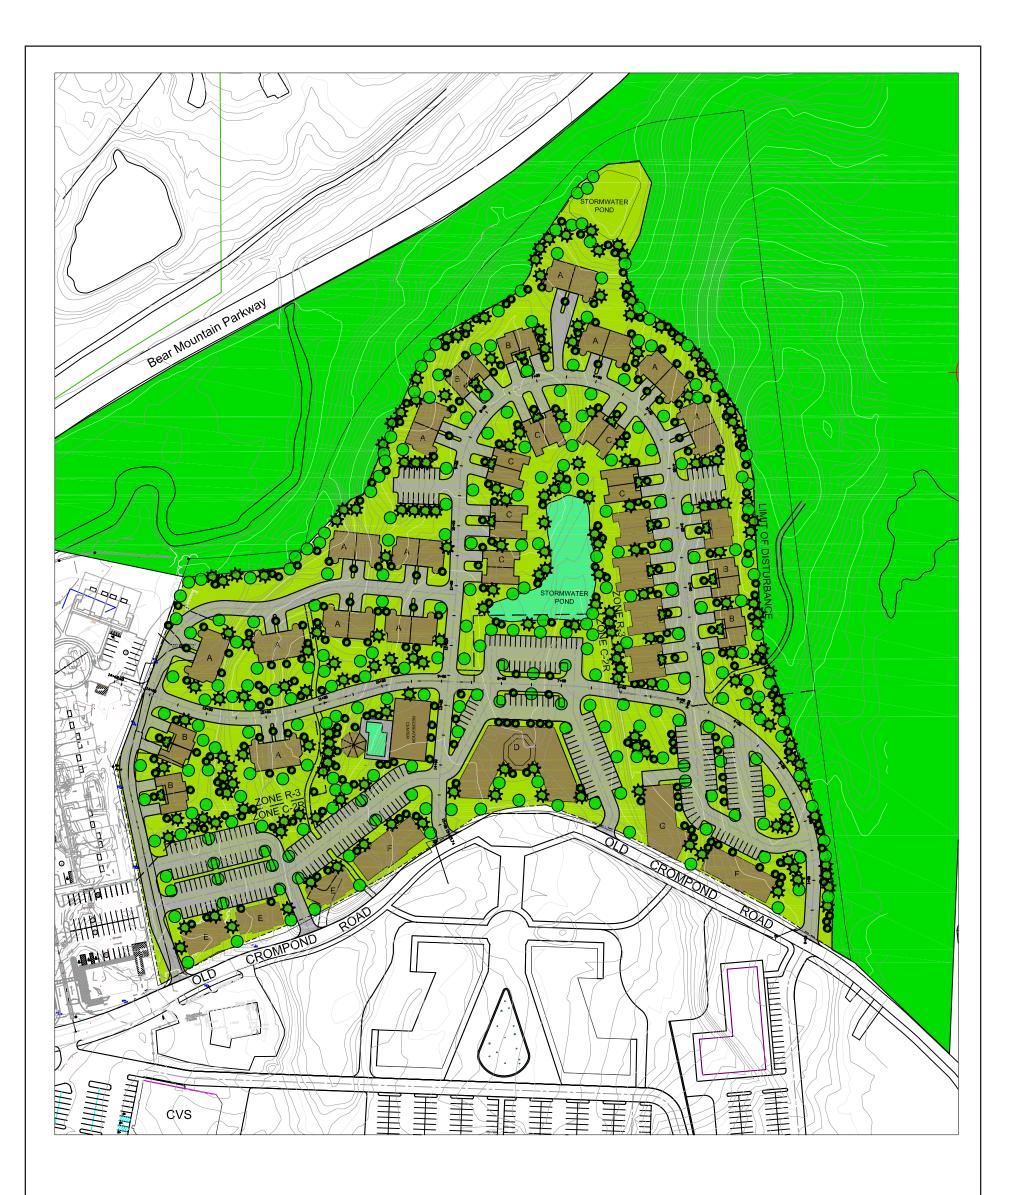

Figure 1-5: Representative Landscape Bear Mountain Triangle Rezoning Town of Yorktown, New York Source: Tim Miller Associates, Inc. Approx. Scale: 1" = 160'

Tim Miller Associates, Inc., 10 North Street, Cold Spring, New York 10516 (845) 265-4400 Fax (845) 265-4418